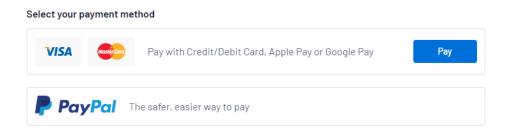

#### **STEP 4: SUMMARY AND PAYMENT**

Complete the online payment by selecting Visa or Mastercard, or PayPal. Upon completion of the payment, you will receive your team code and the option to invite your team members.